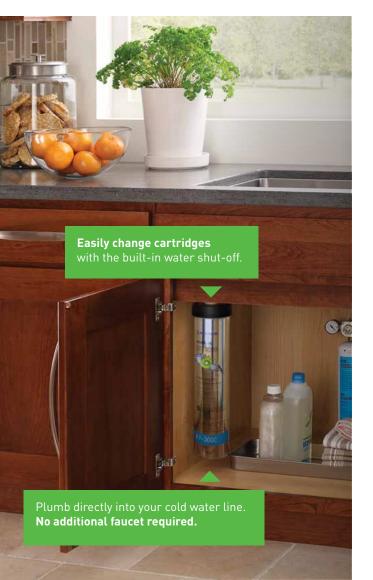

### FASILY INSTALL ANYWHERE

Pentair Everpure<sup>†</sup> is making it easy to have *Everpure* Everywhere. The new EF-Series fits virtually anywhere in the household: bathroom, kitchen, pot-filler, wet bar, outdoor kitchen, coffee & espresso machine, ice maker— you name it! Everpure commercial-grade water filtration is now available wherever you are using and consuming water.

# COMMERCIAL-GRADE FILTRATION, WHEREVER YOU NEED IT.

The same commercial quality that makes Pentair Everpure the overwhelming choice for water filtration in restaurants is also available anywhere in your home—now without the need for extra faucets. The new EF-Series of full flow drinking water systems brings commercial-grade filtration anywhere in your home using our proprietary Fibredyne technology.