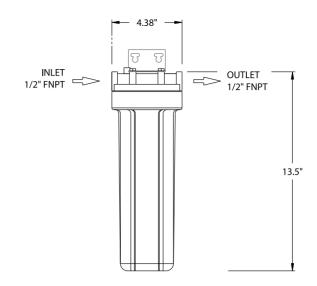

## SPECIFICATIONS

Overall Dimensions: 12-1/2"H x 4-7/8"W x

4-7/8"D

Inlet connection: 3/8"

Outlet connection: 3/8"

Service Flow Rate: Maximum 5 gpm (19 Lpm)

Pressure Requirements: 10 psi -125 psi

(0.7 - 8.6 bar), non-shock

Temperature: 35°F - 100°F (2-38°C)

No electrical connection required

Shipping Weight: 4 lbs.

Operating Weight: 5 lbs.